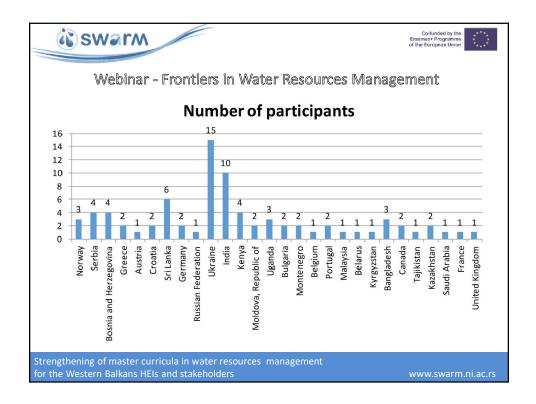

Natural Resources and Life Sciences, Vienna<br>(BOKU), Aristotle University of Thessaloniki (AUTh) and<br>University of Sarajevo (UNSA). |
| <ul> <li>The purposes of the webinar were to:</li> <li>Share projects' outcomes and future ideas;</li> <li>Focus on knowledge exchanges with partners;</li> <li>Present water resource management issues.</li> </ul>                                                                                                                 |
| Strengthening of master curricula in water resources management         for the Western Balkans HEIs and stakeholders       www.swarm.ni.ac.rs                                                                                                                                                                                       |