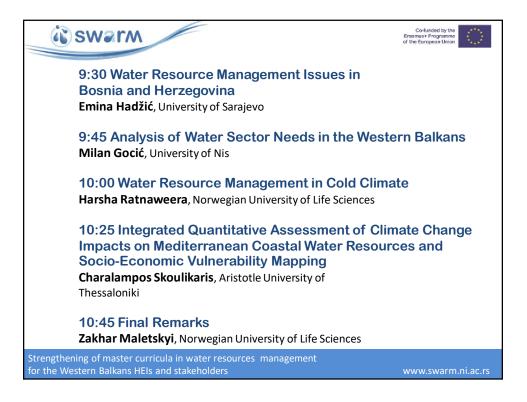

| Co-funded by the<br>Erasmust Programme<br>of the European Union                                                                                                                                                                                                                                                                      |
|--------------------------------------------------------------------------------------------------------------------------------------------------------------------------------------------------------------------------------------------------------------------------------------------------------------------------------------|
| Webinar - Frontiers in Water Resources Management                                                                                                                                                                                                                                                                                    |
| The meeting was chaired by Milan Gocić and Zakhar<br>Maletskyi. The webinar was organized by the University of<br>Nis (UNI), Norwegian University of Life Sciences (NMBU),<br>University of Natural Resources and Life Sciences, Vienna<br>(BOKU), Aristotle University of Thessaloniki (AUTh) and<br>University of Sarajevo (UNSA). |
| <ul> <li>The purposes of the webinar were to:</li> <li>Share projects' outcomes and future ideas;</li> <li>Focus on knowledge exchanges with partners;</li> <li>Present water resource management issues.</li> </ul>                                                                                                                 |
| Strengthening of master curricula in water resources management         for the Western Balkans HEIs and stakeholders       www.swarm.ni.ac.rs                                                                                                                                                                                       |